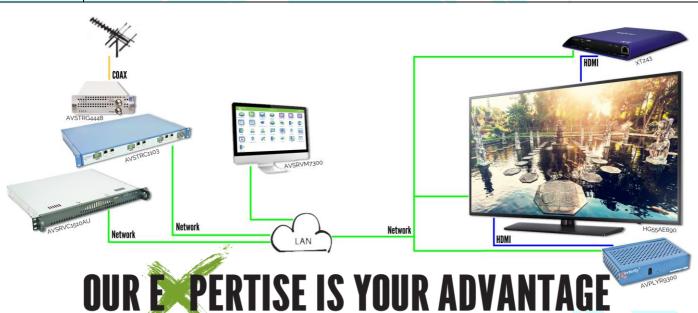

www.midwich.com.au

sales@midwich.com.au

| Product                | Function                                                                                                                                                                                     |
|------------------------|----------------------------------------------------------------------------------------------------------------------------------------------------------------------------------------------|
| Exterity<br>AVSRVC1510 | Fexible hardware platform for AvediaServer installations. A single hard disk & compact 1U rack mounted package, make the C1510 ideal for small to medium IPTV environments.                  |
| Exterity<br>AVSTRC1103 | Three slot chassis comprising of three hot-swap module slots, capable of accepting any Exterity AvediaStream blade.                                                                          |
| Exterity<br>AVSTRG4448 | Captures live TV & radio from terrestrial sources and streams them across an IP network. With eight inputs in a single blade, the G4448 combines low cost per channel with high reliability. |
| Exterity<br>AVPLYR9300 | IPTV set-top box which delivers advanced network video decoding capabilities across a wide range of resolutions up to 1080p60 for superb image quality.                                      |
| Exterity<br>AVSRVM7300 | IPTV Creator m7300 is the complete IPTV system server. Record and stream content, provide video on demand and middleware and manage devices.                                                 |
| Samsung<br>HG55AE690   | Premium hospitality display utilizing Samsung LYNK providing highly efficient and cost-effective content security for hospitality and similar applications.                                  |
| BrightSign<br>XT243    | Most powerful H.265 4K and Full HD video engine provides playback of unicast/multicast UDP and HLS streams.                                                                                  |