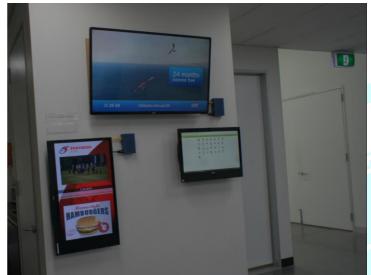

## **Our Solution:**

Exterity IP video solutions enable the delivery of content to various devises, anywhere in a corporate environment. The multimedia content can be viewed on a range of devices,

Exterity's own R9300 IPTV set-top boxes, Samsung's range of premium hospitality displays and BrightSign's range of digital signage media players to name a few.